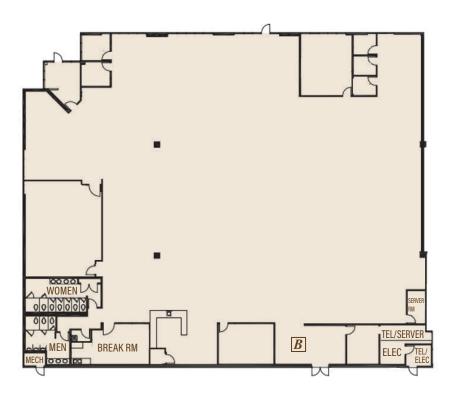

### **FLOOR PLAN**

±17,985 SF

Automatic Transfer Switch.

POWER: 1600 AMP 208/120V; 3 phase 4 wire;

multiple meter sections.

FLOORPLAN: Open floorplan with 14' ceilings.

Private offices, training and breakroom.