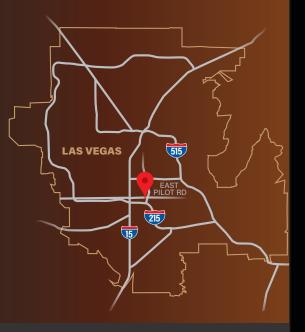

### **LOCATION**

Hughes Tech Center is centrally located in the heart of the Airport sub-market. As part of the 420 Acre master-planned Hughes Airport Center, it is considered the central hub of the Las Vegas Valley due to its close proximity to the Resort Corridor, the masterplanned communities in Henderson, Green Valley, Summerlin and the Southwest, with immediate accessibility to McCarran International Airport and an abundance of nearby amenities. The Property has immediate access to the I-215 and Airport Connector and is just minutes from the Las Vegas Strip and I-15.

# Hughes Tech Center is centrally located in the heart of the master-planned Hughes Airport Center sub-market of Las Vegas Valley.

McCARRAN INTERNATIONAL AIRPORT

UNIVERSITY OF NEVADA, LAS VEGAS

CONVENTION

LAS VEGAS
CONVENTION CENTER

THE STRIP
LAS VEGAS STRIP