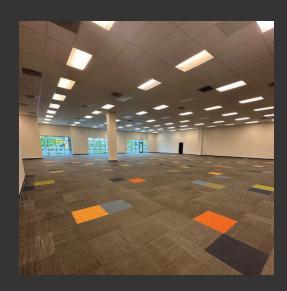

### THE BUILDING

625 Pilot Road, Suite 100, contains approximately 17,985 RSF and is part of a larger office building with direct frontage on Pilot Road. This former call center provides an open floor plan with 14' ceilings, perimeter offices and an open break room area. Exterior signage available.

### **FLOOR PLAN**

±17,985 SF