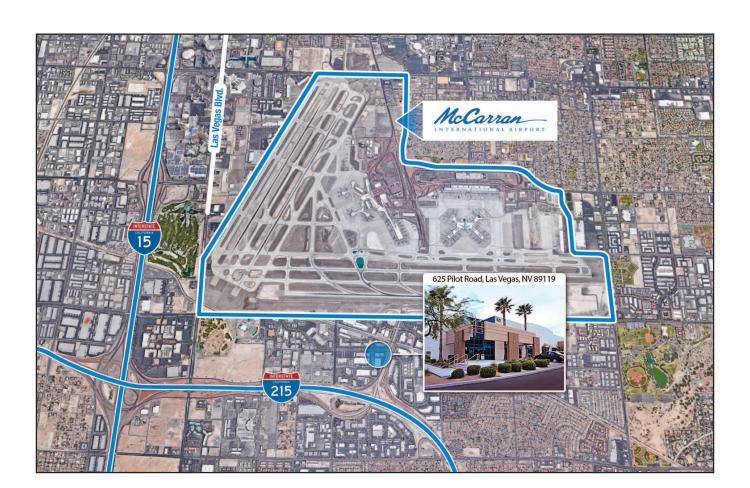

### **LOCATION**

Hughes Tech Center is centrally located in the heart of the Airport sub-market. As part of the 420 Acre master-planned Hughes Airport Center, it is considered the central hub of the Las Vegas Valley due to its close proximity to the Resort Corridor, the masterplanned communities in Henderson, Green Valley, Summerlin and the Southwest, with immediate accessibility to McCarran International Airport and an abundance of nearby amenities. The Property has immediate access to the I-215 and Airport Connector and is just minutes from the Las Vegas Strip and I-15.

# Hughes Tech Center is centrally located in the heart of the master-planned Hughes Airport Center sub-market of Las Vegas Valley.

McCARRAN INTERNATIONAL AIRPORT

UNIVERSITY OF NEVADA, LAS VEGAS

CONVENTION

LAS VEGAS
CONVENTION CENTER

THE STRIP
LAS VEGAS STRIP