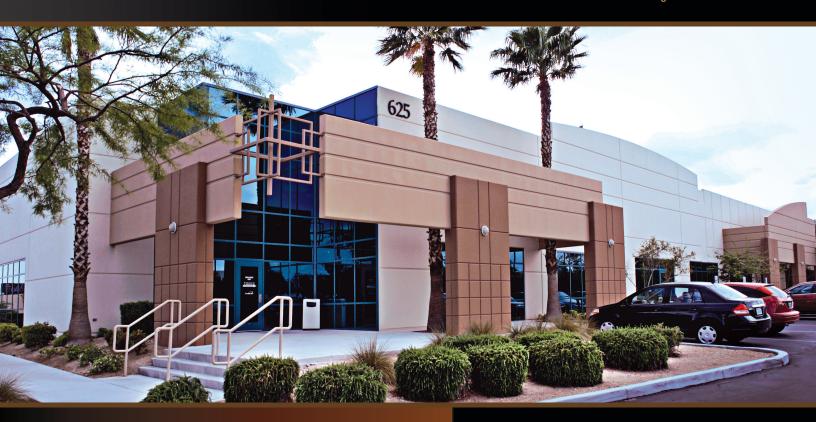

### THE BUILDING

625 Pilot is a 40,288 square foot single-story, fully built-out office building. The building has direct frontage on Pilot Road between the major arterials of Bermuda Road and the Airport Connector (building signage visible from the Airport Connector). This former call center provides eleven (11) private offices, large kitchen/breakroom, three (3) training rooms and two (2) conference rooms. In addition, the Building offers two (2) newly renovated separate restroom areas and 14-foot ceilings.

### **PROPERTY HIGHLIGHTS**

- Single-Story, Freestanding Office Building
- Back-up Generator / ATS
- Fully Built-Out Former Call Center Space
- Immediate Access to I-215
- Numerous Nearby Amenities
- · Kitchen / Large Breakroom
- Building Signage Available
- Parking: ±6.45:1000
- Available 3/1/2023