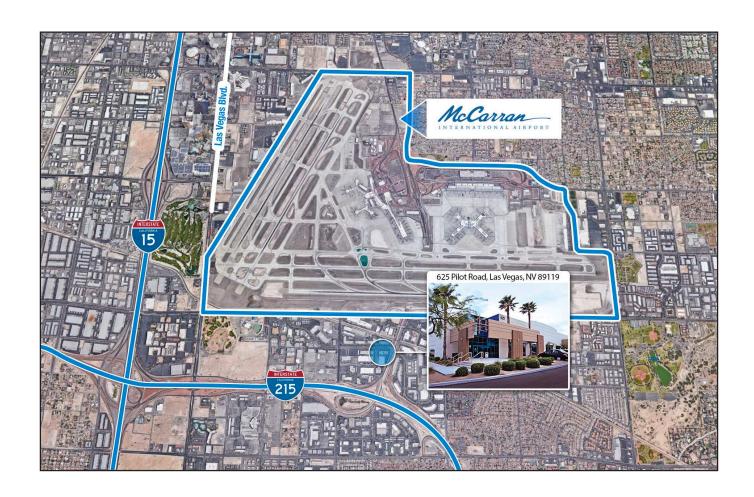

### LOCATION

Hughes Tech Center is centrally located in the heart of the Airport sub-market. As part of the 420 Acre master-planned Hughes Airport Center, it is considered the central hub of the Las Vegas Valley due to its close proximity to the Resort Corridor, the masterplanned communities in Henderson, Green Valley, Summerlin and the Southwest, with immediate accessibility to McCarran International Airport and an abundance of nearby amenities. The Property has immediate access to the I-215 and Airport Connector and is just minutes from the Las Vegas Strip and I-15.

# Hughes Tech Center is centrally located in the heart of the master-planned Hughes Airport Center sub-market of Las Vegas Valley.

McCARRAN INTERNATIONAL AIRPORT

UNIVERSITY OF NEVADA, LAS VEGAS

CONVENTION

LAS VEGAS
CONVENTION CENTER

THE STRIP
LAS VEGAS STRIP