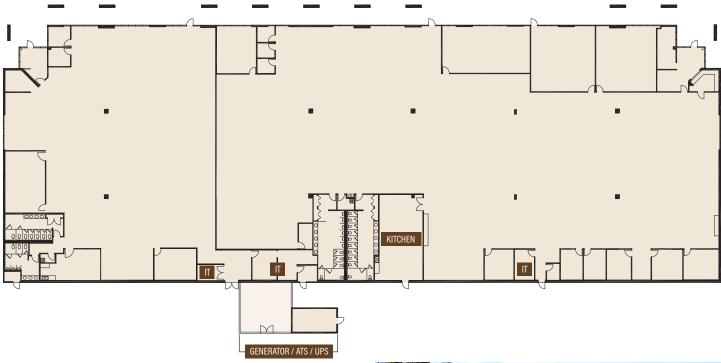

#### **FLOOR PLAN**

±40,288 SF

Automatic Transfer Switch.

POWER: 2500 AMP 120/208Y; 3 phase 4 wire

main switch gear; multiple meter sections.

FLOORPLAN: Open floorplan with 14' ceilings.

Private offices, training and conference areas,

kitchen/breakroom. DIVISIBLE.