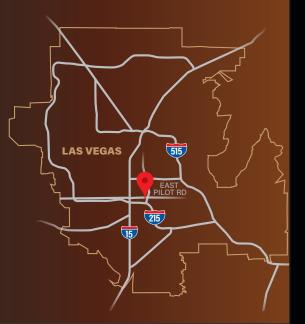

### LOCATION

Hughes Tech Center is centrally located in the heart of the Airport sub-market. As part of the 420 Acre master-planned Hughes Airport Center, it is considered the central hub of the Las Vegas Valley due to its close proximity to the Resort Corridor, the masterplanned communities in Henderson, Green Valley, Summerlin and the Southwest, with immediate accessibility to McCarran International Airport and an abundance of nearby amenities. The Property has immediate access to the I-215 and Airport Connector and is just minutes from the Las Vegas Strip and I-15.

# Hughes Tech Center is centrally located in the heart of the master-planned Hughes Airport Center sub-market of Las Vegas Valley.

McCARRAN INTERNATIONAL AIRPORT

UNIVERSITY OF NEVADA, LAS VEGAS

CONVENTION